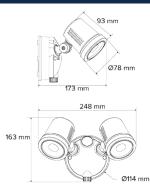

# **PROXIMA G2**

PROXIMA-24 SAP CODE: 2002530

### Sleek and robust

Experience the versatility and power of PROXIMA G2, a customisable and robust outdoor security lighting solution featuring flexible 360° pivot rotation and quick toolless installation.

Available as a single or twin lamp, PROXIMA G2 seamlessly blends into any residential or commercial outdoor space, offering a sleek and stylish design.

#### **APPLICATIONS**

Shed, Carpark, Carport, Side of Building, Area Lighting

#### **DIMENSION DIAGRAMS**





## PHOTOMETRIC DIAGRAM



Unit: cd

- C0/180 93.9deg
- -C30/210 94.1deg
- C60/240 93.2deg
- C90/270 92.5deg

| KEY INFORMATION         |                       |
|-------------------------|-----------------------|
| Power                   | 12W                   |
| Lumen Output            | 1691 / 2098 / 1973 lm |
| Mounting Type           | Surface Mount         |
| Dimming Type            | Non-Dimmable          |
| Body Colour             | Black (RAL9005)       |
| IP Rating               | IP54                  |
| IK Rating               | IK10                  |
| Operating Ambient Temp. | 0 to 40°C             |
| Connection Type         | PA12 Terminal Block   |
| Driver                  | Integral              |
| Warrantv                | 3 yrs                 |

| Driver