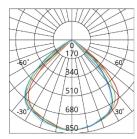

## PHOTOMETRIC DIAGRAM

Unit: cd

- C0/180 93.9deg
- -C30/210 94.1deg
- C60/240 93.2deg
- C90/270 92.5deg

| KEY INFORMATION         |                       |
|-------------------------|-----------------------|
| Power                   | 12W                   |
| Lumen Output            | 1691 / 2098 / 1973 lm |
| Mounting Type           | Surface Mount         |
| Dimming Type            | Non-Dimmable          |
| Body Colour             | Black (RAL9005)       |
| IP Rating               | IP54                  |
| IK Rating               | IK10                  |
| Operating Ambient Temp. | 0 to 40°C             |
| Connection Type         | PA12 Terminal Block   |
| Driver                  | Integral              |
| Warrantv                | 3 yrs                 |