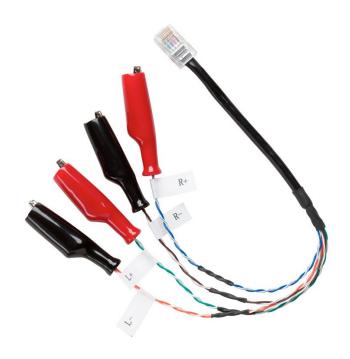

# Product overview: Fluke Networks CIQ-SPKR CableIQ™ Speaker Wire Adapter

CableIQ<sup>™</sup> speaker wire adapter. Works with the CIQ-100 (sold separately).