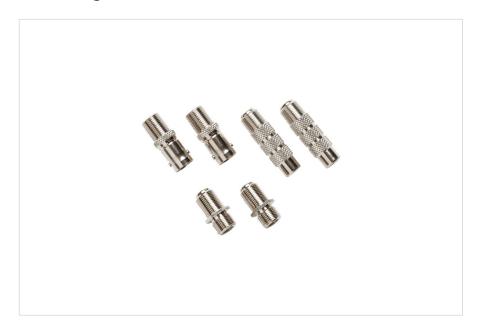

## Product overview: Fluke Networks CIQ-COAX CableIQ™ Coax Adapter Kit

CableIQ<sup>™</sup> coax cable adapter kit includes F-connector, BNC and RCA connectors. Works with the CIQ-100 (sold separately).

#### Includes:

- F-connector
- BNC
- RCA connectors