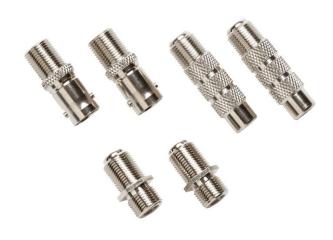

## Product overview: Fluke Networks CIQ-COAX CableIQ™ Coax Adapter Kit

CableIQ<sup>™</sup> coax cable adapter kit includes F-connector, BNC and RCA connectors. Works with the CIQ-100 (sold separately).

#### Includes:

- F-connector
- BNC
- RCA connectors