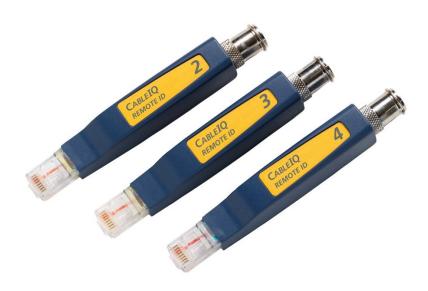

# Fluke Networks CIQ-IDK24 CableIQ™ Remote Identifier Kit # 2-4

## **Key features**

- Remote ID kit for use with the CableIQ™ Qualification Tester
- Provides for full wiremap testing on twisted pair cabling
- Provides identification of twisted pair and coaxial connections
- Compatible with F-connector (coax) and modular jack (RJ)

## Product overview: Fluke Networks CIQ-IDK24 CableIQ™ Remote Identifier Kit # 2-4

CablelQ™ remote identifier kit includes remote identifier numbers 2-4. Works with the CIQ-100 (sold separately)

#### Includes:

• Remote identifier numbers 2-4