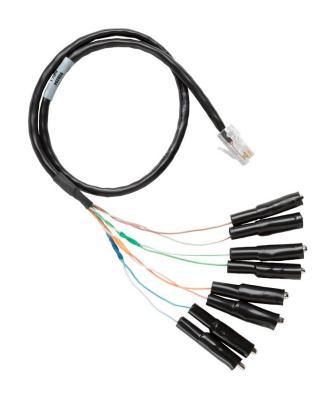

## Fluke Networks CLIP-SET RJ45 To 8-Clip Test Leads

## **Key features**

- Clip set includes RJ45 to 8-clip test lead
- 8 clips are grouped into 4 sets of 2 clips each by color code
- Compatible with MicroScanner™ and CablelQ

# Product overview: Fluke Networks CLIP-SET RJ45 To 8-Clip Test Leads

Clip set includes RJ-45-to-8-clip test lead for CablelQ $^{\mathrm{M}}$  or MicroScanner