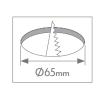

. The ASTRA is an alternative to the traditional halogen light sources. The ASTRA features a high output LED package to offer superior performance and light over the working area whilst only consuming a total 3.6W of energy. The ASTRA offers two mounting options to cover a wide range of applications.

These include recessed mounting or surface mounting. Smooth even lighting is provided from a single light point and frosted lens.

Available in White, Black, Silver, Satin Brass and Polished Chrome colour options. Tricolour switchable: choose between Warm White 3000K, Neutral White 4000K, or White 5000K colour temperatures with the flick of a dip switch. Requires 12V DC Constant Voltage LED Driver.



#### Diagrams / Additional

# Surface Mounted Application:



## Recessed Application:









Domus 29-31 Richland Street. Kingsgrove NSW 2208 | Phone: (02) 9554 9600 | email: enquiries@domuslighting.com.au Specification subject to change without prior notice.