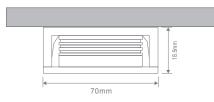

STRA LED cabinet lighting series. The ASTRA is an alternative to the traditional halogen light sources. The ASTRA features a high output LED package to offer superior performance and light over the working area whilst only consuming a total 3.6W of energy. The ASTRA offers two mounting options to cover a wide range of applications.

These include recessed mounting or surface mounting. Smooth even lighting is provided from a single light point and frosted lens.

Available in White, Black, Silver, Satin Brass and Polished Chrome colour options. Tricolour switchable: choose between Warm White 3000K, Neutral White 4000K, or White 5000K colour temperatures with the flick of a dip switch. Requires 12V DC Constant Voltage LED Driver.



#### Diagrams / Additional

# Surface Mounted Application:



## Recessed Application:









Domus 29-31 Richland Street. Kingsgrove NSW 2208 | Phone: (02) 9554 9600 | email: enquiries@domuslighting.com.au Specification subject to change without prior notice.