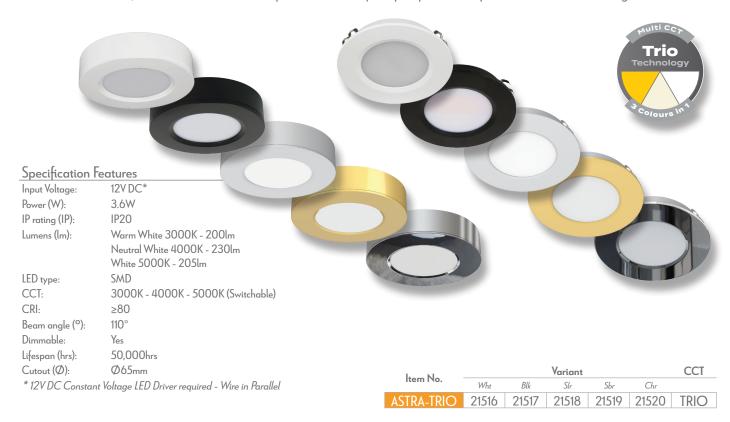

# Astra Trio LED Cabinet Light

## Description

Introducing the ASTRA LED cabinet lighting series. The ASTRA is an alternative to the traditional halogen light sources. The ASTRA features a high output LED package to offer superior performance and light over the working area whilst only consuming a total 3.6W of energy. The ASTRA offers two mounting options to cover a wide range of applications.

These include recessed mounting or surface mounting. Smooth even lighting is provided from a single light point and frosted lens.

Available in White, Black, Silver, Satin Brass and Polished Chrome colour options. Tricolour switchable: choose between Warm White 3000K, Neutral White 4000K, or White 5000K colour temperatures with the flick of a dip switch. Requires 12V DC Constant Voltage LED Driver.