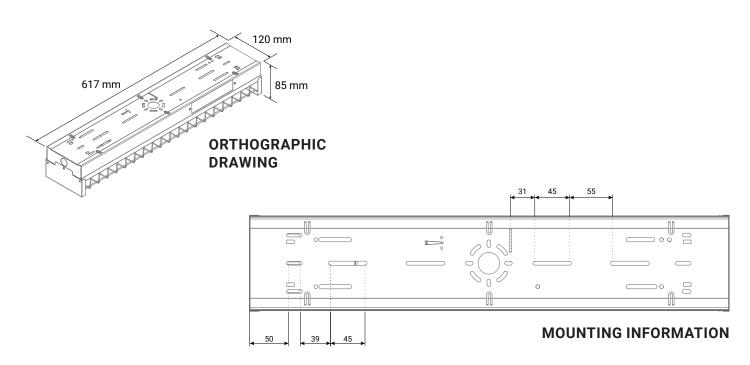

| Switch Controlled                       |
| PROJECTED LED LIGHT SOURCE LIFE | 100,000 Hours                           |

#### **CONSTRUCTION, DIMENSIONS AND WEIGHT**

| CONSTRUCTION      | White Powder Coated Steel<br>Body, Polycarbonate Diffuser |
|-------------------|-----------------------------------------------------------|
| WEIGHT            | 1.7kg                                                     |
| CARTON QTY        | 4                                                         |
| CARTON DIMENSIONS | 640mm x 280mm x 210mm                                     |
| CARTON WEIGHT     | 7.5kg                                                     |

#### **COMPLIANCE AND TESTING**

| STANDARDS |  |
|-----------|--|

AS/NZS 60598.2.22 AS/NZS CISPR 15

# **Product Drawing**