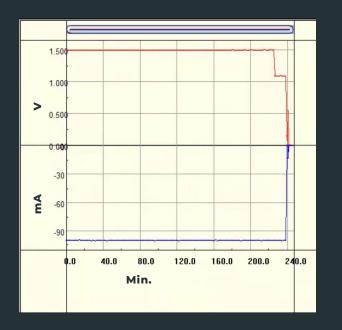

## USB RECHARGEABLE BATTERIES

Available in AA or AAA

2 Battery Charging Cables

300 Recharge Cycles

2 Hour Recharge Time

| Model No.                  | <b>AA</b><br>(1.5V)                        | <b>AAA</b><br>(1.5V)  |
|----------------------------|--------------------------------------------|-----------------------|
| Capacity (mWh)             | 1950mWh                                    | 600mWh                |
| Capacity (mAh)             | 1300mAh                                    | 400mAh                |
| Changing Time by Type C    | 2 Hours                                    | 2 Hours               |
| Dimension                  | 14x50mm                                    | 11x44mm               |
| Rated Voltage              | 1.5V                                       | 1.5V                  |
| Charging Port              | Туре С                                     |                       |
| Battery Type               | Lithium Rechargeable Battery               |                       |
| Charging Mode              | Easy to Charge, Any Type C Port Compatible |                       |
| Charging Status            | Red LED Blink                              | Red LED Blink         |
| Fully Charged Status       | Red Light Remains On                       | Blue Light Remains On |
| Recycling Life             | ≥300 Times                                 | ≥300 Times            |
| Weight of 2 Batteries/Pack | 70g                                        | 70g                   |
| Short Circuit Protection   |                                            | $\checkmark$          |
| Overcharge Protection      |                                            | $\checkmark$          |
| Overdischarge Protection   | $\checkmark$                               | $\checkmark$          |