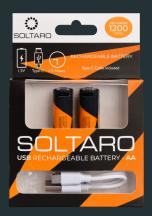

## USB RECHARGEABLE BATTERIES

Available in AA or AAA

2 Battery Charging Cables

300 Recharge Cycles

2 Hour Recharge Time

| Model No.                  | <b>AA</b><br>(1.5V)                        | <b>AAA</b><br>(1.5V)  |
|----------------------------|--------------------------------------------|-----------------------|
| Capacity (mWh)             | 1950mWh                                    | 600mWh                |
| Capacity (mAh)             | 1300mAh                                    | 400mAh                |
| Changing Time by Type C    | 2 Hours                                    | 2 Hours               |
| Dimension                  | 14x50mm                                    | 11x44mm               |
| Rated Voltage              | 1.5V                                       | 1.5V                  |
| Charging Port              | Туре С                                     |                       |
| Battery Type               | Lithium Rechargeable Battery               |                       |
| Charging Mode              | Easy to Charge, Any Type C Port Compatible |                       |
| Charging Status            | Red LED Blink                              | Red LED Blink         |
| Fully Charged Status       | Red Light Remains On                       | Blue Light Remains On |
| Recycling Life             | ≥300 Times                                 | ≥300 Times            |
| Weight of 2 Batteries/Pack | 70g                                        | 70g                   |
| Short Circuit Protection   |                                            | $\checkmark$          |
| Overcharge Protection      |                                            | $\checkmark$          |
| Overdischarge Protection   | $\checkmark$                               | $\checkmark$          |