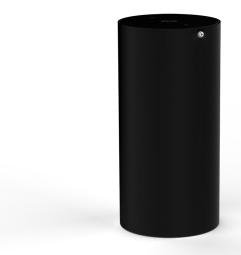

## **EV-LEDFIRE-SM-CAN**

- Allows for surface mounting of our recessed Ledfires
- Suitable for Ektor Ledfire Core, Adv, Pro, All-in-one models
- Premium powder coating, aluminium body

| ORDERING INFORMATION |                                                   |
|----------------------|---------------------------------------------------|
| Order code           | 12910                                             |
| Description          | Surface Mount Can IP20 for EV-<br>LEDFIRE - Black |
| Item Code            | EV-LEDFIRE-SM-CAN-B                               |

| MECHANICAL        |               |
|-------------------|---------------|
| Body Material     | Aluminium     |
| Product Finish    | Powder coated |
| Fitting Colour    | Black         |
| Installation Type | Surface mount |
| IP Rating         | IP20          |
|                   |               |