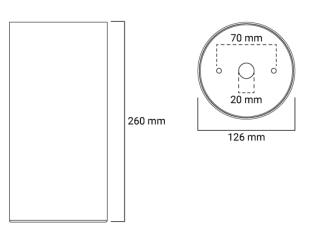

------|---------------------------------------------------|
| Order code           | 12910                                             |
| Description          | Surface Mount Can IP20 for EV-<br>LEDFIRE - Black |
| Item Code            | EV-LEDFIRE-SM-CAN-B                               |

| MECHANICAL        |               |
|-------------------|---------------|
| Body Material     | Aluminium     |
| Product Finish    | Powder coated |
| Fitting Colour    | Black         |
| Installation Type | Surface mount |
| IP Rating         | IP20          |
|                   |               |

| WARRANTY                |                      |  |
|-------------------------|----------------------|--|
| Commercial Use Warranty | 1 RTB (Total 1 Year) |  |

## LINE DRAWINGS

## EV/LEDFIRE/SM/CAN



1300 438 658 sales@evolt.com.au ektor.com.au © 2024 Evolt