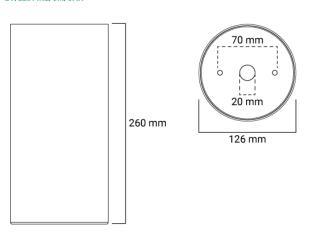

|
|----------------------|---------------------------------------------------|
| Order code           | 12909                                             |
| Description          | Surface Mount Can IP20 for EV-<br>LEDFIRE - White |
| Item Code            | EV-LEDFIRE-SM-CAN                                 |

| MECHANICAL        |               |
|-------------------|---------------|
| Body Material     | Aluminium     |
| Product Finish    | Powder coated |
| Fitting Colour    | White         |
| Installation Type | Surface mount |
| IP Rating         | IP20          |

| WARRANTY                |                      |  |
|-------------------------|----------------------|--|
| Commercial Use Warranty | 1 RTB (Total 1 Year) |  |

## LINE DRAWINGS

## EV/LEDFIRE/SM/CAN



1300 438 658 sales@evolt.com.au ektor.com.au © 2024 Evolt