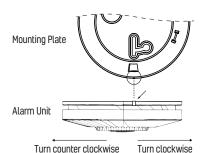

## **DATA SHEET**

## 10 YEARS















## **MODEL:** R10RF

## **Key Information**

Device application

Sensor type Colour Quantity Packaging type Early Detection of Smouldering Fires and Open Fires Photoelectric Sensor White (RAL 9003) Carton

RF Pairing Butotn





to install

| Power Supply                          | DC Sealed Battery                                                          |
|---------------------------------------|----------------------------------------------------------------------------|
| Battery Type                          | 3V Lithium Battery                                                         |
| Battery Life                          | 10 YR                                                                      |
| Operating Current                     | < 100mA at 3V                                                              |
| Standby Power                         | < 0.04mW                                                                   |
| Detection Type                        | Smoke