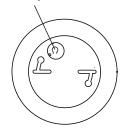

## **Key Information**

Device application

Sensor type Colour Quantity Packaging type Early Detection of Smouldering Fires and Open Fires Photoelectric Sensor White (RAL 9003) Carton

RF Pairing Butotn

to install