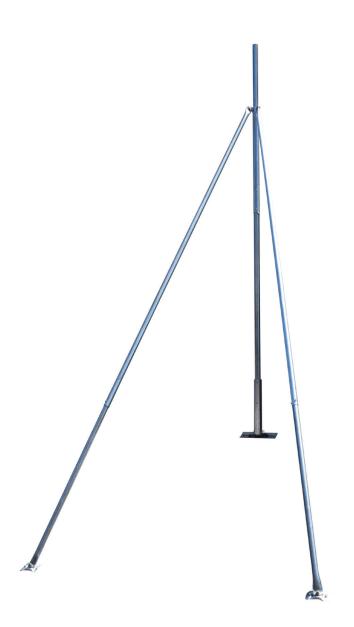

The SM32 is a 3m fixed mast antenna mount suitable for TV, Radio, Cellular and ISP antennas. It is designed for metal-clad roofs and features duo cleats for securely mounting the stay bars to the roof surface. Using a one-piece 3m x 42.4mm outer diameter mast for durable installations. The ultra-heavy-duty design makes the SM32 the right choice for larger, heavier antennas where weight and wind loading apply\*.

## **Features and Benefits**

- » 3m metal roof mount suitable for ISP, Cellular, TV and Radio antennas
- » Heavy duty 42.4mm mast outside diameter
- » Telescoping support arms with duo cleat roof mount brackets for ease of installation
- » Suitable for cladding rib heights between 16mm and 30mm and rafter and batten spacing from 900-1200mm
- » High-quality Galvabond® steel
- » Proudly made in Australia