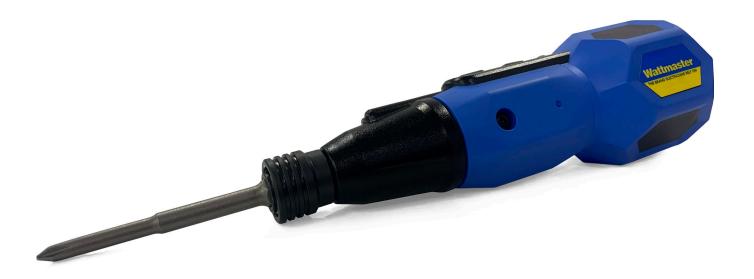

## 3.6V LI-ION HYBRID SCREWDRIVER

#### **FEATURES**

- Electric & Manual function
- Rechargeable USB Li-ion battery
- Quick release chuck
- Built-in led light
- Forward & reverse mode
- Full metal gear box
- 0 1 year warranty

#### **CONTENTS**

- 1/4" Bit Holder Contents:
  - Phillips sizes: PH0, PH1, PH2
  - Hex Sizes: H4