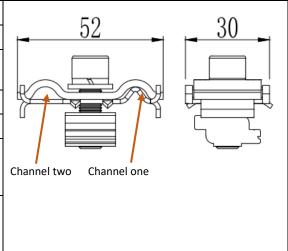

## **Component**

## **Technical Specification**

| Application         | Fixing earthing cable in PV-ezRack mounting system                                           |
|---------------------|----------------------------------------------------------------------------------------------|
| Fixing method       | Fixing into ECO/T50/T110 Rail with Z module                                                  |
| Earthing Cable Size | Channel One: 4, 6, 10 and 16mm <sup>2</sup><br>Channel Two: 25,35, 50mm <sup>2</sup>         |
| Dimensions          | W30mm*L52mm                                                                                  |
| Weight              | 0.073 kg                                                                                     |
| Packaging           | 8 pcs per bag, 120 units per pack, 2 packs (240 units)<br>per carton<br>Carton weight: 17 Kg |
| Material            | Lug: SUS316;<br>Bolt/Washer: SUS316<br>Z module: AL6005-T5                                   |