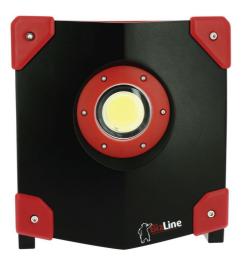

# Multi-battery LED floodlight 40W 5000 Im compatible with power tools batteries 18V

| Benefits                                                                                | Norms          |
|-----------------------------------------------------------------------------------------|----------------|
| <ul> <li>Light intensity adjustment.</li> <li>Reinforced handle and corners.</li> </ul> | ⊘ IP 65, IK 08 |
| Compliance marks                                                                        |                |
|                                                                                         |                |

#### Description

The multi-battery LED floodlight will be your best friend on the worksite. This floodlight does not contain a battery and can be used with your 18V portable power bank.

Compatible with Bosch, Milwaukee, Dewalt, Makita and Metabo batteries.

### Technical details

Luminous flux: 5000 lm. Power: 40 W. Compatible with 18 V batteries. 4 lighting modes: 100%/75%/50%/25%.