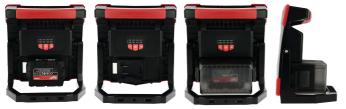

#### Application(s)

The floodlight includes 4 battery adapters: Milwaukee/Dewalt, Bosch, Makita, Metabo.

### Instructions

1. Integrate the adapter in the back of the projector. Slide the battery onto the adapter until you hear the clips lock.

BizLine