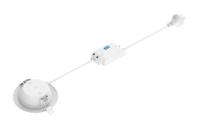

|

| CODE           | EXIT<br>LUMEN | EFFICACY | ССТ                     | DIMENSIONS           | WEIGH<br>T | INRUSH<br>CURRENT | INRUSH<br>CURRENT<br>DURATION | LINE<br>CURRENT |
|----------------|---------------|----------|-------------------------|----------------------|------------|-------------------|-------------------------------|-----------------|
| DLP53/4/65FWG4 | 870lm         | 111lm/W  | 4000K<br>3000K<br>6500K | L115 x W115 x H33 mm | 0.26kg     | 1.3A              | 132µs                         | 3.5A            |
| DLP63/4/65FWG4 | 850lm         | 120lm/W  | 3000K<br>4000K<br>6500K | L115 x W115 x H58 mm | 0.17kg     | 1A                | 17μs                          | 0.31A           |

## **Line Drawings**





DLP53/4/65FWG4

DLP63/4/65FWG4



## **Product Images**





DLP53/4/65FWG4







DLP53/4/65FWG4

DLP53/4/65FWG4





DLP53/4/65FWG4

DLP63/4/65FWG4





DLP63/4/65FWG4

DLP63/4/65FWG4