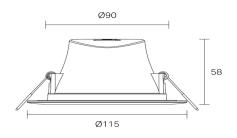

| 10 | -  | - | ٨ |
|----|----|---|---|
| 10 | al | ı | u |

| CODE           | EXIT<br>LUMEN | EFFICACY | ССТ                     | DIMENSIONS           | WEIGH<br>T | INRUSH<br>CURRENT | INRUSH<br>CURRENT<br>DURATION | LINE<br>CURRENT |
|----------------|---------------|----------|-------------------------|----------------------|------------|-------------------|-------------------------------|-----------------|
| DLP53/4/65FWG4 | 870lm         | 111lm/W  | 4000K<br>3000K<br>6500K | L115 x W115 x H33 mm | 0.26kg     | 1.3A              | 132µs                         | 3.5A            |
| DLP63/4/65FWG4 | 850lm         | 120lm/W  | 3000K<br>4000K<br>6500K | L115 x W115 x H58 mm | 0.17kg     | 1A                | 17μs                          | 0.31A           |

## **Line Drawings**





DLP53/4/65FWG4

DLP63/4/65FWG4



## **Product Images**





DLP53/4/65FWG4







DLP53/4/65FWG4

DLP53/4/65FWG4





DLP53/4/65FWG4

DLP63/4/65FWG4





DLP63/4/65FWG4

DLP63/4/65FWG4