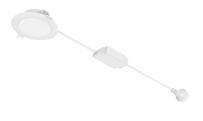

| CODE           | EXIT<br>LUMEN | EFFICACY | ССТ                     | DIMENSIONS           | WEIGH<br>T | INRUSH<br>CURRENT | INRUSH<br>CURRENT<br>DURATION | LINE<br>CURRENT |
|----------------|---------------|----------|-------------------------|----------------------|------------|-------------------|-------------------------------|-----------------|
| DLP53/4/65FWG4 | 870lm         | 111lm/W  | 4000K<br>3000K<br>6500K | L115 x W115 x H33 mm | 0.26kg     | 1.3A              | 132µs                         | 3.5A            |
| DLP63/4/65FWG4 | 850lm         | 120lm/W  | 3000K<br>4000K<br>6500K | L115 x W115 x H58 mm | 0.17kg     | 1A                | 17μs                          | 0.31A           |

## **Line Drawings**





DLP53/4/65FWG4

DLP63/4/65FWG4



## **Product Images**





DLP53/4/65FWG4







DLP53/4/65FWG4

DLP53/4/65FWG4





DLP53/4/65FWG4

DLP63/4/65FWG4





DLP63/4/65FWG4

DLP63/4/65FWG4