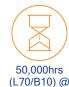

Impact Rating

Operating Temperature Steps

40°C Lifetime

Warranty

Beam

| 10 | -  | - | ٨ |
|----|----|---|---|
| 10 | al | ı | u |

| CODE           | EXIT<br>LUMEN | EFFICACY | ССТ                     | DIMENSIONS           | WEIGH<br>T | INRUSH<br>CURRENT | INRUSH<br>CURRENT<br>DURATION | LINE<br>CURRENT |
|----------------|---------------|----------|-------------------------|----------------------|------------|-------------------|-------------------------------|-----------------|
| DLP53/4/65FWG4 | 870lm         | 111lm/W  | 4000K<br>3000K<br>6500K | L115 x W115 x H33 mm | 0.26kg     | 1.3A              | 132µs                         | 3.5A            |
| DLP63/4/65FWG4 | 850lm         | 120lm/W  | 3000K<br>4000K<br>6500K | L115 x W115 x H58 mm | 0.17kg     | 1A                | 17μs                          | 0.31A           |