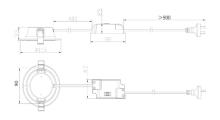

am

| 10 | -  | - | ٨ |
|----|----|---|---|
| 10 | al | ı | u |

| CODE           | EXIT<br>LUMEN | EFFICACY | ССТ                     | DIMENSIONS           | WEIGH<br>T | INRUSH<br>CURRENT | INRUSH<br>CURRENT<br>DURATION | LINE<br>CURRENT |
|----------------|---------------|----------|-------------------------|----------------------|------------|-------------------|-------------------------------|-----------------|
| DLP53/4/65FWG4 | 870lm         | 111lm/W  | 4000K<br>3000K<br>6500K | L115 x W115 x H33 mm | 0.26kg     | 1.3A              | 132µs                         | 3.5A            |
| DLP63/4/65FWG4 | 850lm         | 120lm/W  | 3000K<br>4000K<br>6500K | L115 x W115 x H58 mm | 0.17kg     | 1A                | 17μs                          | 0.31A           |

## **Line Drawings**





DLP53/4/65FWG4

DLP63/4/65FWG4



## **Product Images**





DLP53/4/65FWG4







DLP53/4/65FWG4

DLP53/4/65FWG4





DLP53/4/65FWG4

DLP63/4/65FWG4





DLP63/4/65FWG4

DLP63/4/65FWG4