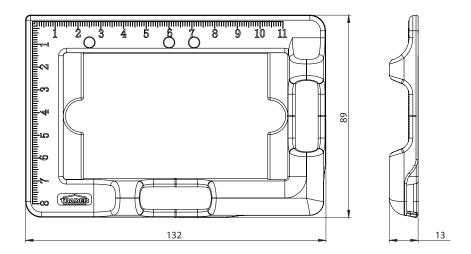

## Hyena Cutting Template Spirit Level for Switches, Sockets and Wall Plates

- Colour: Transparent
- Ideal for fast, simple, accurate installations every time.
- Horizontal and vertical spirit level.
- Convenient inbuilt ruler 110mm x 80mm marked in millimetres on two edges.
- Internal cut out dimensions (excluding cutaways for mounting bosses of plates) 80mm x 55mm.
- Compact and easy to use.
- Used with Flat Cat series wall plates or other TRADER series plates.
- Ideal for horizontal or vertical application.
- Suitable for marking out and preparation for cutting apertures for C-clips or other mounting bracket accessories.
- Ideal for power points, light switches, data plates and TV plates for a neat clean installation, no big gaping holes!