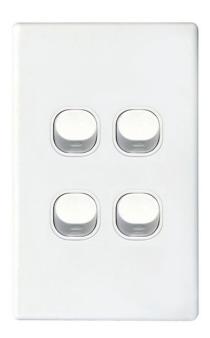

# **SWITCH, 16A, TWO WAY, 4 GANG VERTICAL**

### **Quick Overview**

Switch, 16A, Two Way, 4 Gang Vertical

#### **A Series Switches**

- Fully complies with Australian and New Zealand standards
- Moulded in flame resistant polycarbonate
- · Bright white
- Fade resistant
- · Individually packaged and bar coded
- · Easily identifiable part numbers
- 16A mechanisms
- Standard plate and architrave
- · Horizontal and vertical

## **Details**

| Part No.          | TSESW4/V  |
|-------------------|-----------|
| Brand             | TRADESAVE |
| Unit Of Measure   | Each      |
| Carton Quantity   | 10        |
| Compendium Page # | 599       |