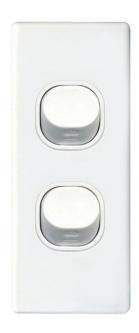

# **SWITCH, ARCHITRAVE, DOUBLE,16A**

### **Quick Overview**

Switch, Architrave, Double, 16A

#### **A Series Switches**

- Fully complies with Australian and New Zealand standards
- Moulded in flame resistant polycarbonate
- · Bright white
- Fade resistant
- · Individually packaged and bar coded
- · Easily identifiable part numbers
- 16A mechanisms
- Standard plate and architrave
- · Horizontal and vertical