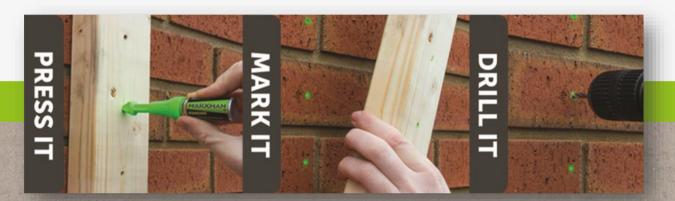

## How does Marxmate work?

- Marks fixing points through fittings of various depths and diameters.
- Delivers an accurate mark through holes in items up to 50mm thick.
- Marks all surfaces including brick, metal, wood, porcelain and ceramic.
- Delivers a burst of easily removable harmless green pigment.
- Can be used single -handed at any angle or height.
  250+ bursts in every tool.