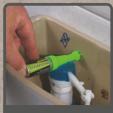

## How does Marxmate work?

- Marks fixing points through fittings of various depths and diameters.
- Delivers an accurate mark through holes in items up to 50mm thick.
- Marks all surfaces including brick, metal, wood, porcelain and ceramic.
- Delivers a burst of easily removable harmless green pigment.
- Can be used single -handed at any angle or height.
  250+ bursts in every tool.