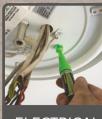

## How does Marxmate work?

- Marks fixing points through fittings of various depths and diameters.
- Delivers an accurate mark through holes in items up to 50mm thick.
- Marks all surfaces including brick, metal, wood, porcelain and ceramic.
- Delivers a burst of easily removable harmless green pigment.
- Can be used single -handed at any angle or height.
  250+ bursts in every tool.