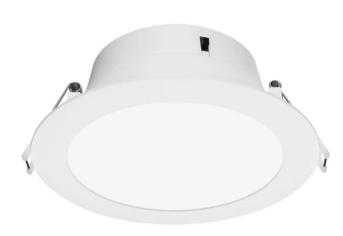

## Eko-120 12W 120mm LED 3CCT Downlight

## MD4212W-CCT

- 12W LED downlight with Integrated driver
- IP44 rated (front face)
- 120mm cut-out
- IC-4 rated
- Switch between 3000K/4000K/6500K colour temperature
- Fitted with lead and plug
- Leading and Trailing edge dimmable
- 5 year warranty, suitable for Commercial applications