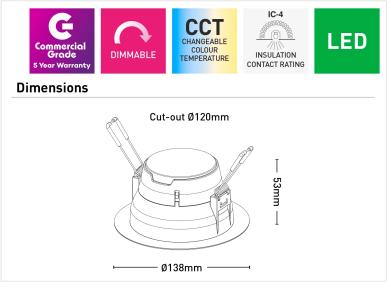

## MD4212W-CCT

- 12W LED downlight with Integrated driver
- IP44 rated (front face)
- 120mm cut-out
- IC-4 rated
- Switch between 3000K/4000K/6500K colour temperature
- Fitted with lead and plug
- Leading and Trailing edge dimmable
- 5 year warranty, suitable for Commercial applications

| Beam Angle         | 100°                 |
|--------------------|----------------------|
| Colour Temperature | 3000K/4000K/6500K    |
| Cri                | >80                  |
| Dimmable           | Yes                  |
| Globe Included     | Yes                  |
| Globe Type         | Integrated LED       |
| Ip Rating          | IP44                 |
| Lumens             | 1050lm/1150lm/1100lm |
| Model              | MD4212W-CCT          |
| Warranty           | 5 Year               |
| Wattage            | 12W                  |