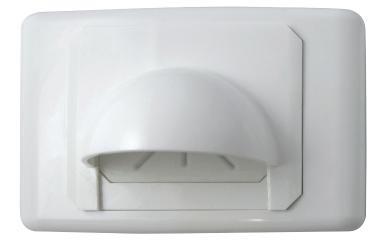

## Large Bullnose Outlet Plate (White) (20 Pack) 05MM-WP68

The O5MM-WP68 is a large bullnose outlet plate with the nose detachable in the case of flush installations. This unit can help you run cables through a wall with ease, with a large opening which can accommodate several cables at once while still keeping things neat and organised. It is ideal for computer networks as well as home theatre setups.

## **Features and Benefits**

- » Bull nose cable management solution for computer networks, home theatre systems
- » Cabling remains neat, tidy and secure via the cable management push through system
- » Large opening which can accommodate a large run of cables at once
- » Easy to run cables through the wall
- » Also available in black (05MM-WP61B)
- » Detachable nose for flush installations