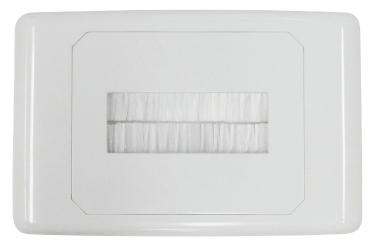

## Outlet Plate with Brush Cover (20 Pack) 05MM-WP69

The 05MM-WP69 is a discrete cable management outlet plate. This unit features a brush style cover to the wall plate opening, allowing you to run AV, Data and TV cables directly between the source and display. This unit can help you run cables through a wall with ease, with a discrete slimline opening that can accommodate several cables at once while still keeping things neat and organised. It is perfect for use with our RP01/2/3 series recessed wall points to connect wall-mounted TVs with your entertainment system.