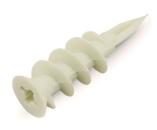

## Wallmate Nylon

Item Code: 3010204 Part Number: AMPSP-B

Self-drilling nylon wall anchor for fixing into plasterboard and cavity walls. The nylon wall mate is non-conductive and has a low profile flush finish head. Features breakaway drill point for longer screws. Easy to install and remove with a Phillips head screwdriver. Designed for 7 gauge screws.