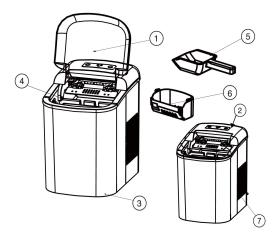

- 1. Cover
- 2. Control Panel
- 3. Water Drain Cap
- 4. Ice Full Sensor
- 5. Ice Scoop
- 6. Ice Basket
- 7. Air Outlet