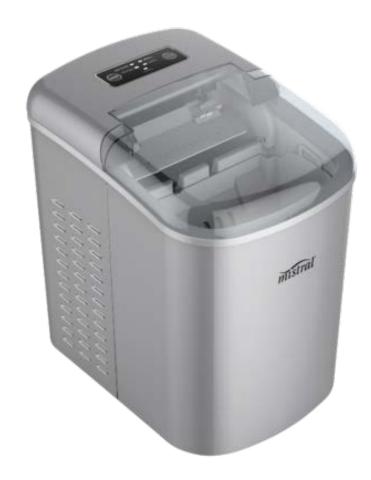

Product Description: The Mistral Ice Maker is the perfect addition to your kitchen. Featuring a large transparent window for easy viewing and a 2L capacity. With the ability to make up to 12kg of ice in 24 hours, in your choice of two different size cubes, you'll never run out of ice again!