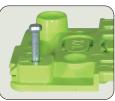

# HYJB4TF - Hyena Junction Box with 4 Loose Insulated Connectors Fast Fit Cover - 40A rating

- Junction box with 4 loose terminals.
- Cover has double start plastic threads for easy quick assembly to the base.
- Clean easy to break out entries for cable access.
- Baseplate has captive nails in position ready for use.
- Strong robust polycarbonate construction.
- Supplied with single screw connectors.
- Complies with AS/NZS3000: 2018.
- Clause 1.20.4.2 for Earthing Connectors.

Clean and easy to break out entries for cable access

Baseplate has captive nails in position ready for use

Strong robust polycarbonate construction

| Catalogue Number | Description                                                    |
|------------------|----------------------------------------------------------------|
| HYJB4TF          | Junction Box Fast with 4 Loose Terminals                       |
| HYJB4TFC         | Junction Box with 4 Loose Terminals Fast Fit, Clip On Cover    |
| HYJB4TFT         | Junction Box now with Fast Fit Cover and 4 Twister® Connectors |
| HYJBS4T          | Junction Box Small with 4 Loose Terminals                      |
|                  |                                                                |