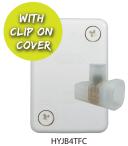

#### HYJB4TFC - Allows secure temporary fitment during fit-off prior to fixing down screws