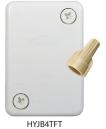

### HYJB4TFT - Hyena Junction Box now with Fast Fit Cover and 4 Twister® Connectors

- Junction box with 4 Twister® Connectors.
- Cover has double start plastic threads for easy quick assembly to the base
- Clean easy to break out entries for cable access.
- Baseplate has captive nails in position ready for use.
- Strong robust polycarbonate construction.