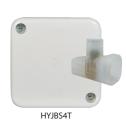

## HYJBS4T - Contains same connectors as HYJB4TF (except has standard screw on cover)