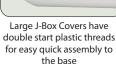

# HYJB4TF - Hyena Junction Box with 4 Loose Insulated Connectors Fast Fit Cover - 40A rating

- Junction box with 4 loose terminals.
- Cover has double start plastic threads for easy quick assembly to the base.
- Clean easy to break out entries for cable access.
- Baseplate has captive nails in position ready for use.
- Strong robust polycarbonate construction.
- Supplied with single screw connectors.
- Complies with AS/NZS3000: 2018.
- Clause 1.20.4.2 for Earthing Connectors.

### HYJB4TFT - Hyena Junction Box now with Fast Fit Cover and 4 Twister® Connectors

- Junction box with 4 Twister® Connectors.
- Cover has double start plastic threads for easy quick assembly to the base
- Clean easy to break out entries for cable access.
- Baseplate has captive nails in position ready for use.
- Strong robust polycarbonate construction.