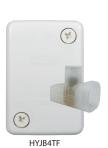

# HYJB4TF - Hyena Junction Box with 4 Loose Insulated Connectors Fast Fit Cover - 40A rating

- Junction box with 4 loose terminals.
- Cover has double start plastic threads for easy quick assembly to the base.
- Clean easy to break out entries for cable access.
- Baseplate has captive nails in position ready for use.
- Strong robust polycarbonate construction.
- Supplied with single screw connectors.
- Complies with AS/NZS3000: 2018.
- Clause 1.20.4.2 for Earthing Connectors.