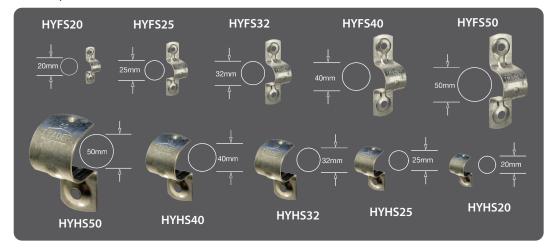

### **Full Saddles & Half Saddles**

#### Half Saddles and Full Saddles are available in various sizes.

- Greater than 6.5mm holes capable of pushing plastic wall plugs through saddle when mounted against wall
- Zinc plated