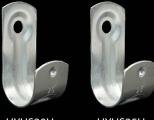

## **Hook Saddles**

Contractors have been bending half saddles into hooks for years. Now Trader has made it easier for you.

The HOOK SADDLE is now available in 20mm and 25mm!

HYHS20H HYHS25H

## **Hyena Hook Saddles**

- Hook Saddles available in two sizes 20mm or 25mm
- · Greater than 6.5mm holes capable of pushing plastic wall plugs through saddle when mounted against wall
- Ideal for under eave applications where standard half saddles do not fit.
- Zinc plated