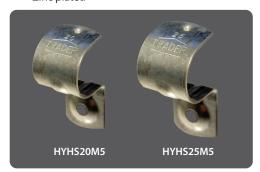

# **Full Saddle & Half Saddles**

A large range of Half Saddles and Full Saddles are available in various sizes.

HYHS25M5

The Hyena Full Saddles, Half Saddles and Hook Saddles are ready for use by Australian Electrical Contractors.

### Half Saddles with 5mm holes

- Half Saddles available in two sizes 20mm or 25mm
- 5mm holes suitable for those who prefer to use smaller headed fasteners and not allow wall plugs through the mounting hole.
- Zinc plated