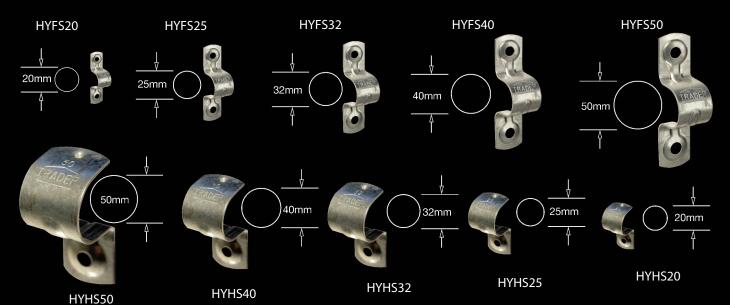

### **Full Saddles & Half Saddles**

#### Half Saddles and Full Saddles are available in various sizes.

- Greater than 6.5mm holes capable of pushing plastic wall plugs through saddle when mounted against wall
- Zinc plated