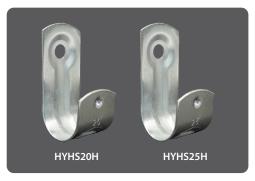

## **Hook Saddles**

Contractors have been bending half saddles into hooks for years. Now Trader has made it easier for you.

The HOOK SADDLE is now available in 20mm and 25mm!

HYHS20H HYHS25H

## **Hyena Hook Saddles**

- Hook Saddles available in two sizes 20mm or 25mm
- · Greater than 6.5mm holes capable of pushing plastic wall plugs through saddle when mounted against wall
- Ideal for under eave applications where standard half saddles do not fit.
- Zinc plated