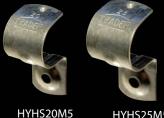

# **Full Saddle & Half Saddles**

A large range of Half Saddles and Full Saddles are available in various sizes.

HYHS25M5

The Hyena Full Saddles, Half Saddles and Hook Saddles are ready for use by Australian Electrical Contractors.

### Half Saddles with 5mm holes

- Half Saddles available in two sizes 20mm or 25mm
- 5mm holes suitable for those who prefer to use smaller headed fasteners and not allow wall plugs through the mounting hole.
- Zinc plated