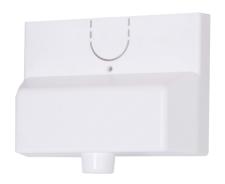

# **Bondi Sensor**

Easily upgrade your Bondi batten by clipping on with the Bondi Sensor. This standalone energy-saving sensor offers time-based on/off occupancy settings via dipswitch, allowing you to save up to 70% of energy costs. Enjoy the combined benefits of energy efficiency and convenience.

#### **Features**

- C Designed for easy installation
- Motion-activated sensor for movement-triggered illumination
- 3-Stage brightness and time delay configurable

#### Compatible with

Bondi Batten Series