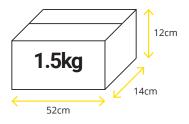

# CONSTRUCTION, DIMENSIONS AND WEIGHT CONSTRUCTION Polycarbonate Housing DIMENSIONS 128mm x 90mm x 45mm WEIGHT - SINGLE 0.1kg

## **Ordering Information**

Carton Qty: 10

elumen.com.au 1300 927 533