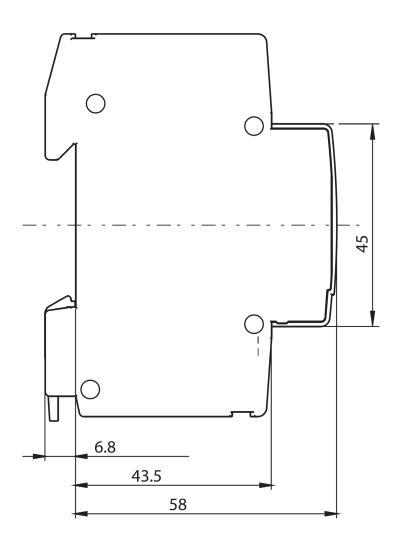

| ELECTRICAL   | Number of normally open contacts as main<br>contact     | 2.0               |
|--------------|---------------------------------------------------------|-------------------|
|              | Number of normally closed contacts as main contact      | 0.0               |
|              | Rated operation current le at AC-1, 400 V               | 20.0 A            |
|              | Max. rated operation voltage Ue AC                      | 400.0 V           |
|              | Voltage type for actuating                              | AC/DC             |
|              | Control supply voltage Us at AC 50HZ                    | 24.0 V            |
|              | Control supply voltage Us at DC                         | 24.0 V            |
|              | Number of auxiliary contacts as normally open contact   | 0.0               |
|              | Number of auxiliary contacts as normally closed contact | 0.0               |
|              | Control supply voltage Us at AC 60HZ                    | 24.0 V            |
|              | Power consumption, AC coil pickup                       | 2.5 VA            |
|              | Power consumption, AC coil hold-in                      | 2.5 VA            |
|              | Power consumption, DC coil pickup                       | 2.5 W             |
|              | Power consumption, DC coil hold-in                      | 2.5 W             |
|              | Type of electrical connection of main circuit           | Screw connection  |
| CONSTRUCTION | Degree of protection (IP)                               | IP20              |
|              | Mounting method                                         | DIN rail mounting |
| DIMENSIONS   | Height                                                  | 85.0 mm           |
|              | Width                                                   | 17.8 mm           |
|              | Depth                                                   | 58.0 mm           |
|              | Weight                                                  | 0.14 kg           |

## **DIMENSIONAL DIAGRAM**