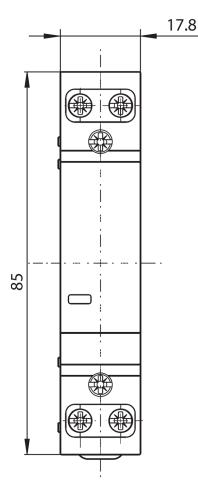

| ELECTRICAL   | Number of normally open contacts as main<br>contact     | 2.0               |
|--------------|---------------------------------------------------------|-------------------|
|              | Number of normally closed contacts as main contact      | 0.0               |
|              | Rated operation current le at AC-1, 400 V               | 20.0 A            |
|              | Max. rated operation voltage Ue AC                      | 400.0 V           |
|              | Voltage type for actuating                              | AC/DC             |
|              | Control supply voltage Us at AC 50HZ                    | 24.0 V            |
|              | Control supply voltage Us at DC                         | 24.0 V            |
|              | Number of auxiliary contacts as normally open contact   | 0.0               |
|              | Number of auxiliary contacts as normally closed contact | 0.0               |
|              | Control supply voltage Us at AC 60HZ                    | 24.0 V            |
|              | Power consumption, AC coil pickup                       | 2.5 VA            |
|              | Power consumption, AC coil hold-in                      | 2.5 VA            |
|              | Power consumption, DC coil pickup                       | 2.5 W             |
|              | Power consumption, DC coil hold-in                      | 2.5 W             |
|              | Type of electrical connection of main circuit           | Screw connection  |
| CONSTRUCTION | Degree of protection (IP)                               | IP20              |
|              | Mounting method                                         | DIN rail mounting |
| DIMENSIONS   | Height                                                  | 85.0 mm           |
|              | Width                                                   | 17.8 mm           |
|              | Depth                                                   | 58.0 mm           |
|              | Weight                                                  | 0.14 kg           |

## **DIMENSIONAL DIAGRAM**