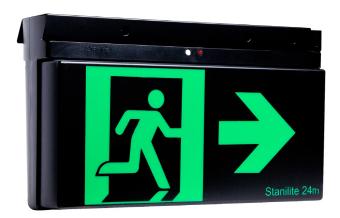

## **PQFBNXSLEDP**

Stanilite Nexus LX Platinum Exit Lighting LED Quickfit Theatre Mask SS

| Component type | Emergency luminaire             |
|----------------|---------------------------------|
| Range          | Nexus LX Platinum Exit Lighting |
| Model          | N/A                             |
| Product status | Existing                        |

The Stanilite NexusLX Platinum exit lighting range features energy saving LED light source, efficient lithium power and is fully retrofittable to previous generations of Quickfits.

| ELECTRICAL             | Operating mode                      | Maintained               |
|------------------------|-------------------------------------|--------------------------|
|                        | Nominal voltage                     | 240 V                    |
|                        | Voltage type                        | AC                       |
|                        | Max. system power                   | 3.2 W                    |
|                        | Nominal operation time              | 100000 h                 |
|                        | Driver type                         | LED                      |
| COMMUNICATION          | Monitoring equipment                | Nexus LX                 |
| CONSTRUCTION           | With remote switch connection       | No                       |
|                        | With remote control                 | No                       |
|                        | Mounting method                     | Ceiling surface mounting |
|                        | With pictogram                      | Yes                      |
|                        | With light source                   | Yes                      |
|                        | Material housing                    | Plastic                  |
|                        | Colour housing                      | Aluminium                |
|                        | Material cover                      | Plastic, opal            |
|                        | Degree of protection (IP)           | IP20                     |
| PHOTOMETRIC            | Lamp type                           | LED exchangeable         |
| DIMENSIONS             | Width                               | 72.0 mm                  |
|                        | Height/depth                        | 214.0 mm                 |
|                        | Length                              | 379.0 mm                 |
| CERTIFICATES/APPROVALS | Compliant to AS/NZS CISPR 15        | Yes                      |
|                        | Compliant to AS/NZS 2293.3:2018     | Yes                      |
|                        | Compliant to AS/NZS 60598.1:2017    | Yes                      |
|                        | Compliant to AS/NZS 60598.2.22:2005 | Yes                      |
|                        |                                     |                          |

## **PQFBNXSLEDP**

Stanilite Nexus LX Platinum Exit Lighting LED Quickfit Theatre Mask SS