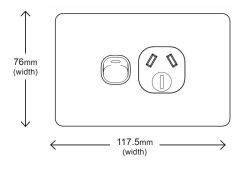

## **Thriftee Power Points**

- Socket outlets approved to AS/NZS3112.
- · Switches approved to AS/NZS3133.
- Uses brass tunnel terminals that have the screws backed out for easier installation of cabling. Power point terminals have 5.5mm bore.
- Fits standard Australian wall boxes and mounting accessories that use 84mm mounting centres.
- #2 Phillips head combo screws for the terminals.
- · Covers, plates and dollies are made from polycarbonate.
- White only.
- · Plate is 13mm deep.
- · One (1) Year Warranty.
- · Example of size seen below: