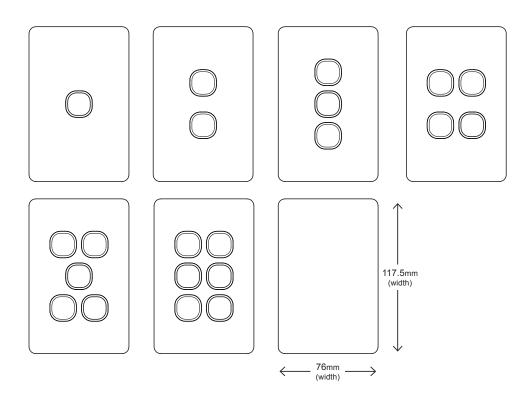

## Thriftee Switches

- Switches are rated 10AX 250V~ and approved to AS/NZS3133.
- Fits standard Australian wall boxes and mounting accessories that use 84mm mounting centres.
- Switches are two way with looping terminal and suit 4 x 1.5mm<sup>2</sup> cabling with 4.1mm bore terminals.
- #1 Phillips head combo screws for the terminals.
- Covers, plates and dollies are made from polycarbonate.
- · White only.
- · Plate is 13mm deep.
- · One (1) Year Warranty.
- · Example of size seen below: