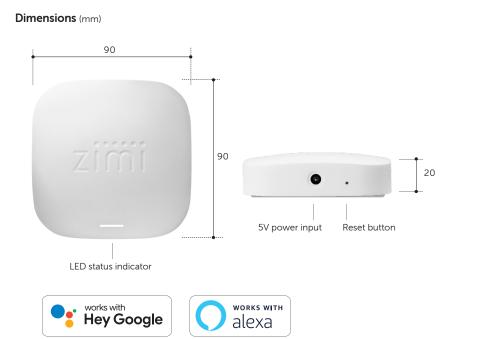

## **Features**

- . Connects your Zimi device network to the Internet and provides full functionality of all Zimi devices.
- Colour LED status indicator. .
- 5V DC 500mA plug pack included. .
- Silverfish antenna technology. .
- Bluetooth mesh connectivity with each device acting as a repeater.
- 2 year warranty. .

- . Provides Zimi app access to Zimi devices anywhere in world via Wi-Fi and Internet.
- Enables energy use history.
- Reliable network connectivity. .
- Sunrise and sunset schedules. •
- Voice control with your favourite voice assistant.\*