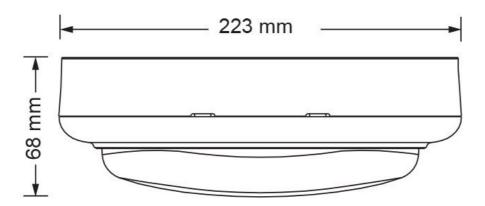

| Beam Angle (°) | Body Colour | Dim (mm)                |
|----------------|-------------|-------------------------|
| 110            | WHITE       | 233(L) x 133(W) x 68(H) |
| 110            | BLACK       | 233(L) x 133(W) x 68(H) |

## **Dimensions**