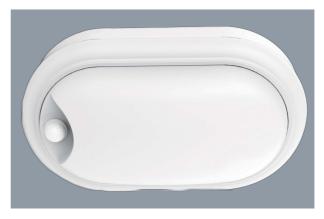

#### **BUNKER 15 OVAL SENSOR SL7271TC - 15W**

LED 15 watt surface mount oval shaped bunker, IP54, PIR sensor and selectable colour temperature control

## **Design Specifications**

- Durable UV resistant white or black polycarbonate body,
  - opal polycarbonate diffuser
- Integral control gear, 15 watt with PIR sensor control, fixed 30 seconds ON, 7 metres detection distance, daylight threshold > 20 lux
- CRI > 80, 1050lm
- Quick connect installation design
- Robust IK08 protection
- Double insulation