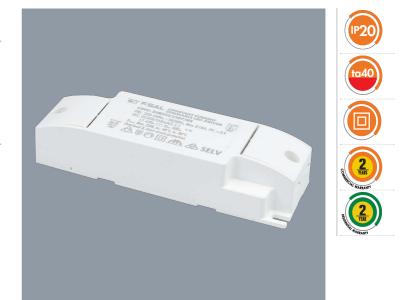

#### PLUTO DIM 550DP/NR-23W

Australian approved dimmable constant current LED driver with selectable power.

## **Design Specifications**

- Compact design, SELV, electrical class II, EMC compliant
- Safe no load, overload, short circuit protection
- Onboard selectable output current 350/550mA
- Dimmable with a trailing edge dimmer, delivering flickerCONTROLLED driver performance.
- Recommended SAL trailing edge dimmers SDD400U, SDA450U/LED, SDD350UM, SDD350BTG2, SDD300BTAM G3

## **Technical Specification**

| Product                    | Model No.      | Input Voltage<br>(V/AC) | Frequency<br>(Hz) | Power<br>Factor                           | Power<br>(W) | Dimmable |  |
|----------------------------|----------------|-------------------------|-------------------|-------------------------------------------|--------------|----------|--|
|                            | DIM550/23DP/NR | 240                     | 50                | 0.9                                       | 23           | YES      |  |
| Output Current (mA)<br>550 |                |                         |                   | <b>Dim (mm)</b><br>140(L) x 42(W) x 29(H) |              |          |  |