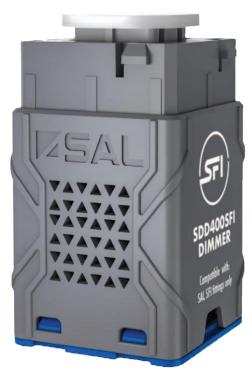

## **Design Specifications**

- Compact design, SELV, electrical class II, EMC compliant
- Safe no load, overload, short circuit protection
- Onboard selectable output current 350/550mA
- Dimmable with a trailing edge dimmer, delivering flickerCONTROLLED driver performance.
- Recommended SAL trailing edge dimmers SDD400U, SDA450U/LED, SDD350UM, SDD350BTG2, SDD300BTAM G3

# THE SFI SYSTEM ELIMINATES LED FLICKERING.

DIMMABLE CONTROL WITH SFI FLICKER CONTROL TECHNOLOGY when paired with SAL SFI downlights

For related products please scan me

NSW/ACT: 02 9723 3099 QLD: 07 3879 5999 VIC/TAS/SA/NT: 03 9532 3168 WA: 08 9248 7458