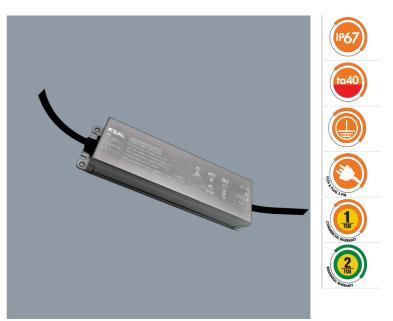

### **PLUTO** 200FC

Australian approved constant voltage flickerCONTROLLED LED drivers, IP66

#### Application

An ideal choice for LED strips, LED Neon or inground lighting requirements

#### **Design Specifications**

- SELV and EMC compliant
- Safe no load operation, power factor 0.95
- Overload and short circuit protection, flickerCONTROLLED performance
- 1.2 m flex and plug fitted for easy installation, output (secondary) end is provided with rubber fly leads
- Durable metal casing IP67
- Minimum load 200/12V 1 watt, 200/24V 1 watt, Max. LED Driver Number on MCB C type 16A (for driver >100W) = 10 (12V), 15 (24V)

NO

170(L) x 61(W) x 34(H)