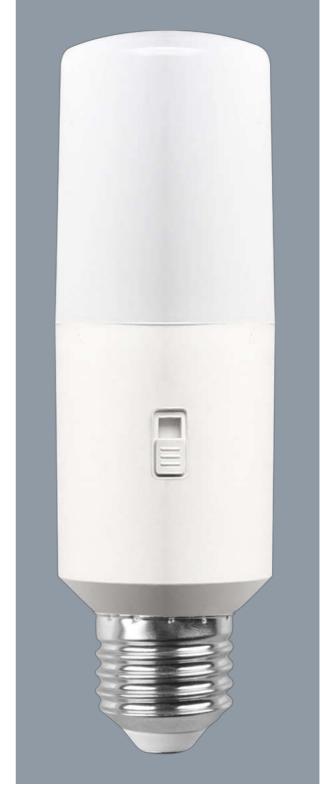

### LT SERIES LT4012TC - 12W

12 watt LED SMD tubular lamps, with selectable CCT

## **Design Specifications**

- Opal polycarbonate diffuser
- Poly covered aluminium body
- High efficiency LED optics, beam distribution 200
- Integral non-dimmable LED driver
- Selectable CCT 3000K / 4000K / 6000K, CRI > 80
- Suits most CFL lamp fitting, lamp bases B22, E27, double insulation

# **Technical Specification**

| Product | Model No.    | Input Voltage (V/AC) | Power (W) | Lumens (lm)    | CCT (K)        | CRI |
|---------|--------------|----------------------|-----------|----------------|----------------|-----|
| :       | LT4012TC/B22 | 240                  | 12        | 1300/1600/1550 | 3000/4000/6000 | 80  |
|         | LT4012TC/E27 | 240                  | 12        | 1300/1600/1550 | 3000/4000/6000 | 80  |

| Beam Angle (°) | Dimmable | Diameter (mm) | Length (mm) | Base Type |
|----------------|----------|---------------|-------------|-----------|
| 200            | NO       | 42            | 133         | B22       |
| 200            | NO       | 42            | 133         | E27       |