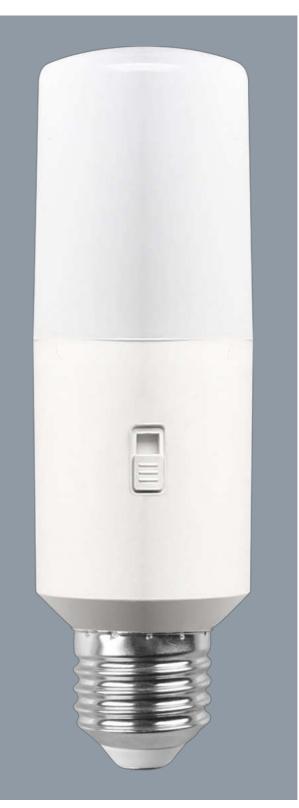

#### LT SERIES LT4014TC/D - 14W

14 watt dimmable LED SMD tubular lamps, with selectable CCT

#### **Design Specifications**

- Opal polycarbonate diffuser
- Poly covered aluminium body
- High efficiency LED optics, beam distribution 200 degree
- Integral dimmable LED driver
- Selectable CCT 3000K / 4000K / 6000K, CRI > 80
- Suits most CFL lamp fitting, lamp bases B22, E27, double insulation

| Beam Angle (°) | Dimmable | Diameter (mm) | Length (mm) | Base Type |
|----------------|----------|---------------|-------------|-----------|
| 200            | YES      | 42            | 133         | B22       |
| 200            | YES      | 42            | 133         | E27       |