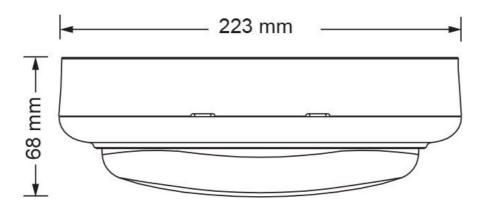

| Beam Angle (°) | Body Colour | Dim (mm)                |
|----------------|-------------|-------------------------|
| 110            | BLACK       | 233(L) x 133(W) x 68(H) |
| 110            | WHITE       | 233(L) x 133(W) x 68(H) |

#### **Dimensions**