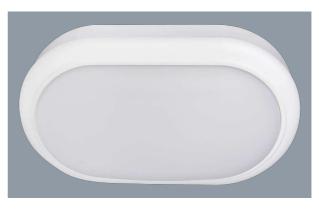

#### **BUNKER 15 OVAL SL7271TC - 15W**

LED 15 watt surface mount oval shaped bunker, IP65 with selectable colour temperature

## **Design Specifications**

- Durable UV resistant white or black polycarbonate body,
  - opal polycarbonate diffuser
- Integral control gear, 15 watt.
- CRI > 80, 1050lm, selectable colour temperature 3000/4000/6500K
- Quick connect fly lead installation design
- Robust IK08 protection
- Double insulation