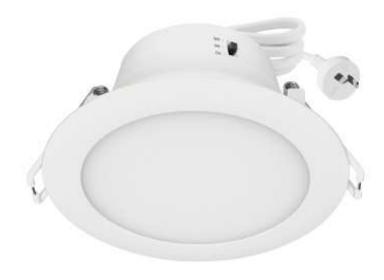

## **Features and Benefits**

- > 9W LED Downlight
- > Colour Temperature Changing CCT switch at the side to select 3000K/ 4000K/ 6500K
- ➤ Integrated Driver, Leading and Trailing Edge Dimmable
- > CRI>80, IC4
- > IP44 (Front Only)
- > 100° Wide beam angle low glare design
- > Suitable for low ceiling space installation
- > Fitted with Lead & Plug

## **Dimensions**

D108xH53mm Cutout: 90mm

| Wattage     | 9W                |  |
|-------------|-------------------|--|
| Colour Temp | 3000K/4000K/6500K |  |
| Lumens      | 750lm/860lm/770lm |  |
| Dimmable    | Yes               |  |
| Beam Angle  | 100°              |  |