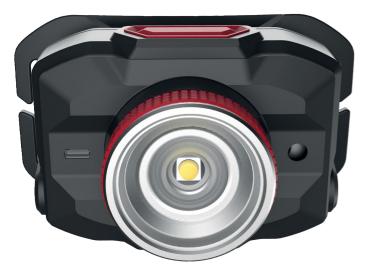

# Rechargeable LED focus headlamp

Integrated red LED and adjustable optics.

## Description

Rechargeable head torch, adjustable beam with integrated red LED.

#### Technical details

Power: 5 W.

Light power white LED (lm): 450 (mode: 100%) - 150 (mode: 30%) - 10 (mode: 2%).

Red LED: mode ON or flash.

Colour temperature: 4000 K.

Colour Rendering Index: > 80.

Beam: adjustable from 40° to 120°.

Materials: polycarbonate and aluminium.

Operating temperature (°C): -20 to +40.

Base can be rotated 60°.

White LED operating time: 3 hours (mode: 100 %) - 10 hours (mode: 30 %) - 70 hours (mode: 2 %).

Red LED operating time: 15 hours (mode: ON) - 20 hours (mode: Flash).