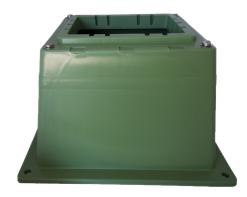

## ES1006

BASE, DISTRIBUTION PILLAR {STANDARD} Energex 15865 Ergon 168560

## **Primary**

Range of Product Pillar Box

## Profile

Material Recyclable Height 555mm width 525mm

36 Terrence Road Brendale Q 4500

**\*** +61 7 3881 6115

sales@gtsonline.com.au

gtsonline.com.au

The information provided explains a general description, and make up of the product contained herein.