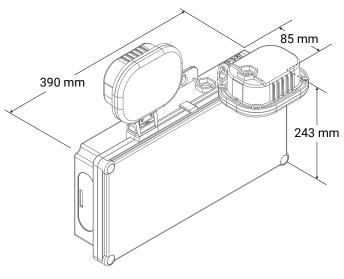

## **Product Drawing**

**ORTHOGRAPHIC DRAWING** 

#### CONSTRUCTION, DIMENSIONS AND WEIGHT

| CONSTRUCTION      | Polycarbonate         |
|-------------------|-----------------------|
| DIMENSIONS        | 300mm x 294mm x 82mm  |
| WEIGHT            | 1.05kg                |
| CARTON QTY        | 4                     |
| CARTON DIMENSIONS | 330mm x 310mm x 320mm |
| CARTON WEIGHT     | 6kg                   |