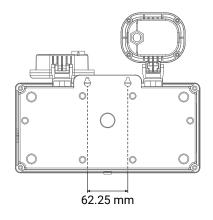

| IP65                    |
| MOUNTING TYPE               | Surface Mount           |
| OPERATING MODE              | Non-Maintained          |
| CHARGER TYPE                | Smart Charger           |
| PROJECTED LIGHT SOURCE LIFE | 100,000 hours           |

#### CONSTRUCTION, DIMENSIONS AND WEIGHT

| CONSTRUCTION      | Polycarbonate         |
|-------------------|-----------------------|
| DIMENSIONS        | 300mm x 294mm x 82mm  |
| WEIGHT            | 1.05kg                |
| CARTON QTY        | 4                     |
| CARTON DIMENSIONS | 330mm x 310mm x 320mm |
| CARTON WEIGHT     | 6kg                   |

#### **COMPLIANCE AND TESTING**

| STANDARDS |  |
|-----------|--|

AS/NZS 2293.3 AS/NZS 60598.2.2 AS/NZS CISPR 15

## **Product Drawing**



**ORTHOGRAPHIC DRAWING** 



#### **MOUNTING INFORMATION**