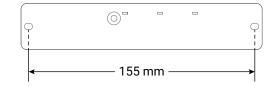

|
| FREQUENCY               | 50Hz                                    |
| AMBIENT TEMPERATURE     | 1°C - 40°C                              |
| IP RATING               | IP20                                    |
| CHARGER TYPE            | LiFePO <sub>4</sub> Smart Charger       |
| BATTERY INFORMATION     | LiFePO <sub>4</sub> Single Cell Battery |
| BATTERY POWER           | 3.2V 3300mAh 10.56W                     |

#### **CONSTRUCTION, DIMENSIONS AND WEIGHT**

| CONSTRUCTION      | Polycarbonate Housing |
|-------------------|-----------------------|
| WEIGHT            | 0.2kg                 |
| CARTON QTY        | 4                     |
| CARTON DIMENSIONS | 220mm x 170mm x 35mm  |
| CARTON WEIGHT     | 0.85kg                |

## **Product Drawing**





#### **ORTHOGRAPHIC DRAWING**

**MOUNTING INFORMATION** 

## COMPLIANCE AND TESTING

STANDARDS

AS/NZS 2293.3 AS/NZS 60598.2.2 AS/NZS CISPR 15