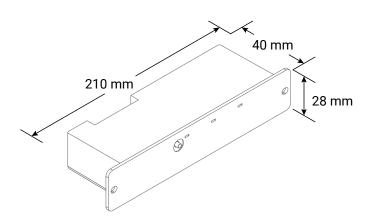

## **Product Drawing**

#### **ORTHOGRAPHIC DRAWING**

**MOUNTING INFORMATION** 

#### **CONSTRUCTION, DIMENSIONS AND WEIGHT**

| CONSTRUCTION      | Polycarbonate Housing |
|-------------------|-----------------------|
| WEIGHT            | 0.2kg                 |
| CARTON QTY        | 4                     |
| CARTON DIMENSIONS | 220mm x 170mm x 35mm  |
| CARTON WEIGHT     | 0.85kg                |