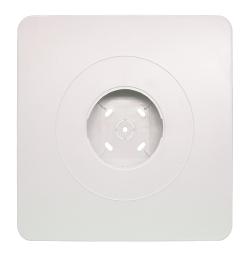

# **Sunrise Surface Mount Enclosure**

The Sunrise Surface Mount Enclosure is a fully sealed IP20 rated box designed to convert a recessed emergency light into a surface mounted emergency light.

#### **Features**

- Converts a recessed emergency light into a surface-mount
- 80mm Internal Hole
- Sunrise + control gear simply clicks in
- Designed for easy installation

## **Device Specifications**

| OPERATIONAL INFORMATION |            |
|-------------------------|------------|
| AMBIENT TEMPERATURE     | 1°C - 40°C |
| IP RATING               | IP20       |

| CONSTRUCTION, DIMENSIONS AND WEIGHT |                       |
|-------------------------------------|-----------------------|
| CONSTRUCTION                        | Polycarbonate Housing |
| DIMENSIONS                          | 230mm x 230mm x 80mm  |
| WEIGHT - SINGLE                     | 0.48kg                |