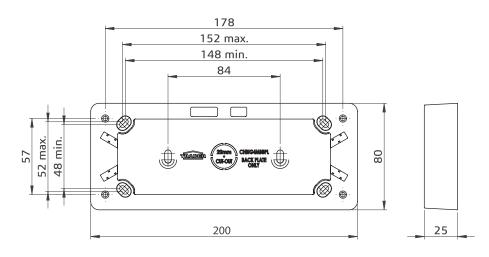

## Puma BIG4 and BIG5 Fixed Power Points - Mounting Blocks

- 25mm high mounting block to suit PUBIG4 and PUBIG5.
- Made from UV stabilised polycarbonate to avoid discolouring to yellow.
- BIG4 Mounting blocks include backing plates for situations where fully enclosed insulation is required.
- BIG5 Mounting blocks include backing plates for situations where fully enclosed insulation is required.