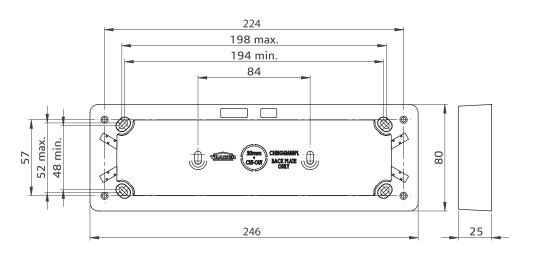

## Puma BIG4 and BIG5 Fixed Power Points - Mounting Blocks

- 25mm high mounting block to suit PUBIG4 and PUBIG5.
- Made from UV stabilised polycarbonate to avoid discolouring to yellow.
- BIG4 Mounting blocks include backing plates for situations where fully enclosed insulation is required.
- BIG5 Mounting blocks include backing plates for situations where fully enclosed insulation is required.