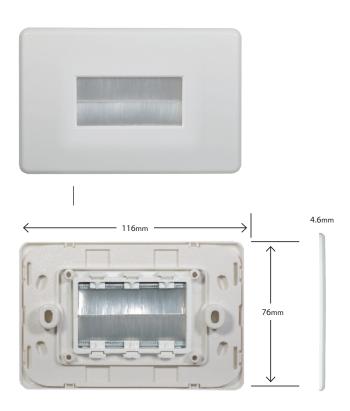

## FLBRUSH FLBRUSHMW FLBRUSHMBK

\*See current catalogue for further detail

## **Flat Cat Brush Cable Management Flush Plate**

- Excellent dust sealing solutions for telecommunications and data cabling applications.
- They are ideal for positioning behind wall mounted televisions, home theatre and component systems
- The cabling remains neat and tidy with a minimum visually exposed out of the wall cavity, with the large openings allowing multiple cables to be accommodated at once.
- Standard colour is White. Also available in Matt White, Black & Matt Black please check availability

| Catalogue Number | Description                                   |
|------------------|-----------------------------------------------|
| FLBRUSH          | Brush Cable Management Flush Plate            |
| FLBRUSHBK        | Brush Cable Management Flush Plate Black      |
| FLBRUSHMW        | Brush Cable Management Flush Plate Matt White |
| FLBRUSHMBK       | Brush Cable Management Flush Plate Matt Black |