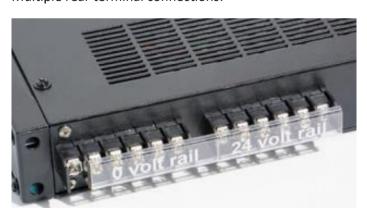

## 24V DC 6.5A DISPLAY Power Adapter

240V AC to 24V DC regulated 6.5 Amp (6,500mAh)

This 12V 5A Power Supply is supplied with a 1.5m Power Lead for connection to a 240V mains socket.

Energy authority approved. MEPS approved.

Dimensions: 1Ru rack mount 350mm deep

Suitable power supply both legacy and Nessecom systems.

Switchmode or switching power adapter which supplies regulated voltage to your electronic device.

## **Features**

Input: 100-240V a.c 50-60HzOutput: 24V DC @ 6.5A

• Short protection: Yes

Over current protection: YesOver voltage protection: Yes

• Fuse Protected: Yes

## Multiple rear terminal connections: