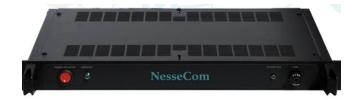

## 24V DC 6.5A DISPLAY Power Adapter

240V AC to 24V DC regulated 6.5 Amp (6,500mAh)

This 12V 5A Power Supply is supplied with a 1.5m Power Lead for connection to a 240V mains socket.

Energy authority approved. MEPS approved.

Dimensions: 1Ru rack mount 350mm deep

Suitable power supply both legacy and Nessecom systems.

Switchmode or switching power adapter which supplies regulated voltage to your electronic device.

## **Features**

Input: 100-240V a.c 50-60HzOutput: 24V DC @ 6.5A

• Short protection: Yes

Over current protection: YesOver voltage protection: Yes

• Fuse Protected: Yes