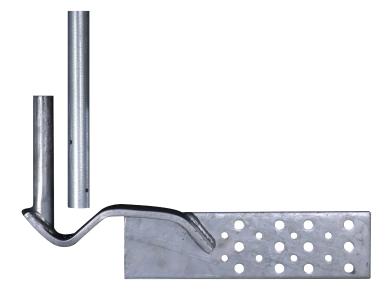

## 1.8m Gutter Kit with Separate Mast 11MM-CM03

The CM03 is a 1.8m heavy-duty two-piece galvanised steel gutter mount. The 1.8m mast is separate from the base mount, allowing you to install the base first and then attach the antenna and accessories to the mast before sliding over the base mount, tuning antenna direction and fastening into place. This makes the mount a safer unit to work with as there is no overreaching from ladders, work platforms or roof edges to attach and tune the antenna.

## Features and Benefits

- » Separate mast for pre-installation of antenna and amplifier
- » Allows mounting around a roof gutter
- » Galvanised finish
- » Bolts to rafter under roof tiles and protrudes above guttering
- » Heavy-duty construction