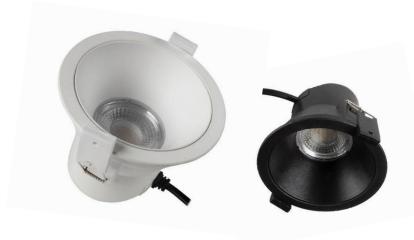

# CASSIE CCT4 LED DOWNLIGHT

#### CONSTRUCTION

- White or Black Nylon housing with polycarbonate trim
- Polymethyl methacrylate (PMMA) Diffuser with silver finish reflector
- Steel spring clips
- Pre-wired with 600mm Flex & Plug

OP
220
240
OPERATING
VOLTAGE

PRODUCT CODE RCS8CCT4-01 RCS8CCT4-04 Comparable to: 50W halogen 50W halogen Total Power (W): 8.1/7.9/7.9/8.0 8.0/7.8/7.8/7.9 Total Light Output (lm): 720/790/780/730 580/630/610/570 Total Emergency Light Output (Im): NΑ NΑ Efficacy (Im/cctW): 90/101/100/91 73/82/82/75 Lux at 1m (lux): 740/800/790/730 690/750/740/690 Emergency Lux at 1m (lux): NΑ NΑ 3000/4000/5000/6500 3000/4000/5000/6500 CCT (K): IP: 44 44 Operation Temperature (°C) -20 ≤ Ta ≤ +40 -20 ≤ Ta ≤ +40 **Inrush Current:** 3.9A/12ns 3.9A/12ns RG Value: 0 Rated Life to L70B50 (Hrs): >30000 >30000 Dimensions ØxH (mm): 103x85 103x85 Cut Out (mm): 91 91 Weight (kg): 0.2 0.2