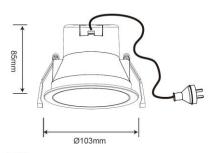

OP
220
240
OPERATING
VOLTAGE

PRODUCT CODE RCS8CCT4-01 RCS8CCT4-04 Comparable to: 50W halogen 50W halogen Total Power (W): 8.1/7.9/7.9/8.0 8.0/7.8/7.8/7.9 Total Light Output (lm): 720/790/780/730 580/630/610/570 Total Emergency Light Output (Im): NΑ NΑ Efficacy (Im/cctW): 90/101/100/91 73/82/82/75 Lux at 1m (lux): 740/800/790/730 690/750/740/690 Emergency Lux at 1m (lux): NΑ NΑ 3000/4000/5000/6500 3000/4000/5000/6500 CCT (K): IP: 44 44 Operation Temperature (°C) -20 ≤ Ta ≤ +40 -20 ≤ Ta ≤ +40 **Inrush Current:** 3.9A/12ns 3.9A/12ns RG Value: 0 Rated Life to L70B50 (Hrs): >30000 >30000 Dimensions ØxH (mm): 103x85 103x85 Cut Out (mm): 91 91 Weight (kg): 0.2 0.2