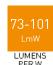

#### **FEATURES**

- Switch on the back of the fitting allows selection between 3,000K, 4,000K, 5000K and 6,500K colour temperature
- Very low glare with UGR <19 (black version) or UGR<22 (white version)</li>
- Offers Thermal Insulation rating of IC-4
- High efficacy of 73-101Lm/W
- Dimming Compatible with most TRIAC dimmers (compatibility list available on the website)

OP
220
240
OPERATING
VOLTAGE

PRODUCT CODE RCS8CCT4-01 RCS8CCT4-04 Comparable to: 50W halogen 50W halogen Total Power (W): 8.1/7.9/7.9/8.0 8.0/7.8/7.8/7.9 Total Light Output (lm): 720/790/780/730 580/630/610/570 Total Emergency Light Output (Im): NΑ NΑ Efficacy (Im/cctW): 90/101/100/91 73/82/82/75 Lux at 1m (lux): 740/800/790/730 690/750/740/690 Emergency Lux at 1m (lux): NΑ NΑ 3000/4000/5000/6500 3000/4000/5000/6500 CCT (K): IP: 44 44 Operation Temperature (°C) -20 ≤ Ta ≤ +40 -20 ≤ Ta ≤ +40 **Inrush Current:** 3.9A/12ns 3.9A/12ns RG Value: 0 Rated Life to L70B50 (Hrs): >30000 >30000 Dimensions ØxH (mm): 103x85 103x85 Cut Out (mm): 91 91 Weight (kg): 0.2 0.2